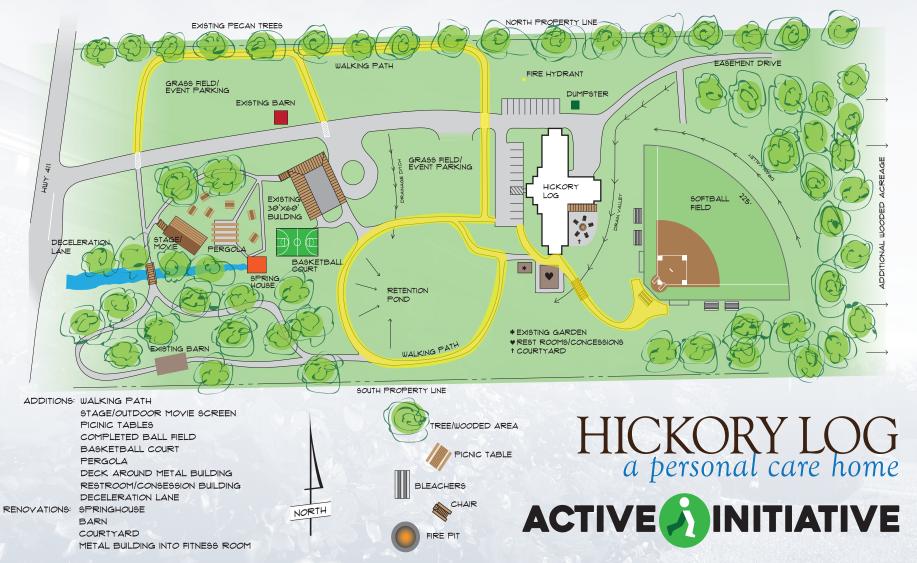

### FUTURE at HICKORY LOG

The plan for the Active Initiative includes the installation of an onsite walking path, outdoor community to enjoy the amenities as well. amphitheater, fitness room/flex space, basketball court, and a softball field.

The goal of this initiative is to provide our residents with an opportunity to be healthier through a more active lifestyle and increase community awareness by encouraging the

The yellow highlighted areas are complete: a

the walking path and the sidewalk to the softball field.

The completion of this much-needed plan relies on the community's support. Ask more about our Active Initiative and how to help put it into motion.